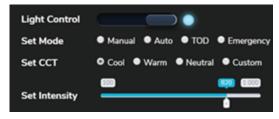

#### **Control Options**

### **SOFTWARE**

- Individual & group control of lights
- Monitor faults and alerts
- Energy consumption reports
- Web & Mobile application offered
- The option of cloud or on-premise deployment
- Customization of dashboard offered

VIoT offers Smart LED Drivers with WiFi connectivity using which the luminosity can be manipulated range from warm white to cool white light, and granular controls allow for dimmable intensity from 0-100%.