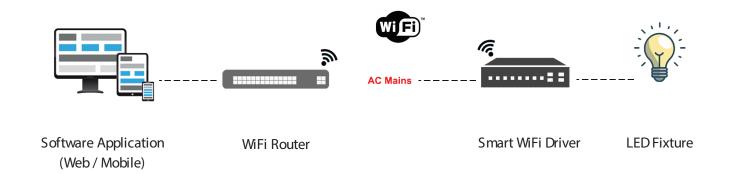

# CONNECT THE SMART WIFI DRIVER WITH LED FIXTURES & ACHIEVE SEAMLESS CONTROL & MONITORING

VIoT offers Smart LED Drivers with WiFi connectivity using which the luminosity can be manipulated range from warm white to cool white light, and granular controls allow for dimmable intensity from 0-100%.