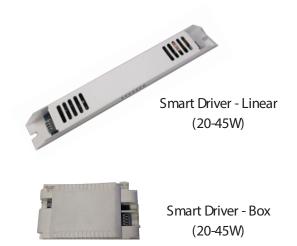

#### **KEY FEATURES**

| Remote On, Off, | CCT Color      | Energy      |
|-----------------|----------------|-------------|
| Dimming Control | Tuning         | Measurement |
| Fault           | 20 - 45W       | Linear      |
| Monitoring      | LED Lights     | Form Factor |
| Box             | Standalone     | Plug & Use  |
| Form Factor     | Smart Solution | Option      |