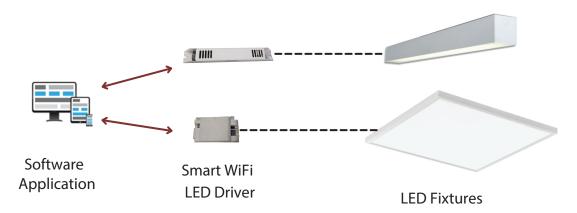

# CONNECT THE SMART WIFI DRIVER WITH LED FIXTURES & ACHIEVE SEAMLESS CONTROL & MONITORING